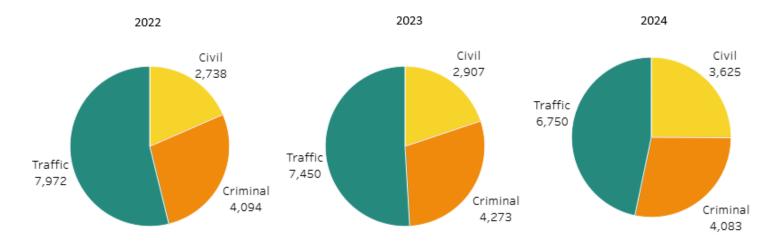

## By the Numbers

|                 | Newly Filed | Reactivated | Total  | Terminated | Clearance Rate |
|-----------------|-------------|-------------|--------|------------|----------------|
| Criminal        | 2,824       | 1,259       | 4,083  | 5,264      | 128.9%         |
| Traffic         | 5,697       | 1,053       | 6,750  | 8,646      | 128.1%         |
| Civil           | 3,541       | 84          | 3,625  | 3,432      | 94.7%          |
| Traffic Camera* | 4,350       | 0           | 4,350  | 2,916      | 67.0%          |
| Total           | 16,412      | 2,396       | 18,808 | 20,258     | 107.7%         |

#### Historical

|                         | 2022           | 2023           | 2024           |
|-------------------------|----------------|----------------|----------------|
| Criminal/Traffic        |                |                |                |
| Cases Filed/Reactivated | 12,066         | 11,723         | 10,833         |
| Court Costs Receipted   | \$1,773,767.83 | \$1,856,906.74 | \$1,732,780.61 |
| Fines Receipted         | \$640,973.52   | \$635,493.42   | \$ 572,149.83  |
| Jury Trials Held        | 3              | 2              | 6              |
| Bench Trials Held       | 18             | 10             | 8              |
| Felony Cases            | 629            | 687            | 680            |
| OVI Cases               | 383            | 366            | 389            |
| Other Traffic Cases     | 6,928          | 6,156          | 5,308          |
| Civil                   |                |                |                |
| Filing Fees Receipted   | \$395,593.63   | \$425,965.17   | \$562,761.97   |
| Jury Trials Held        | 0              | 0              | 0              |
| Bench Trials Held       | 7              | 3              | 12             |

## Case Load

|                                       | Criminal | Traffic | Total  |
|---------------------------------------|----------|---------|--------|
| Cases Pending from 2023               | 489      | 1,131   | 1,620  |
| Cases Transferred/Reactivated in 2024 | 1,259    | 1,053   | 2,312  |
| Cases Terminated in 2024              | 5,264    | 8,646   | 13,910 |
| Cases Carried to 2025                 | 331      | 418     | 749    |